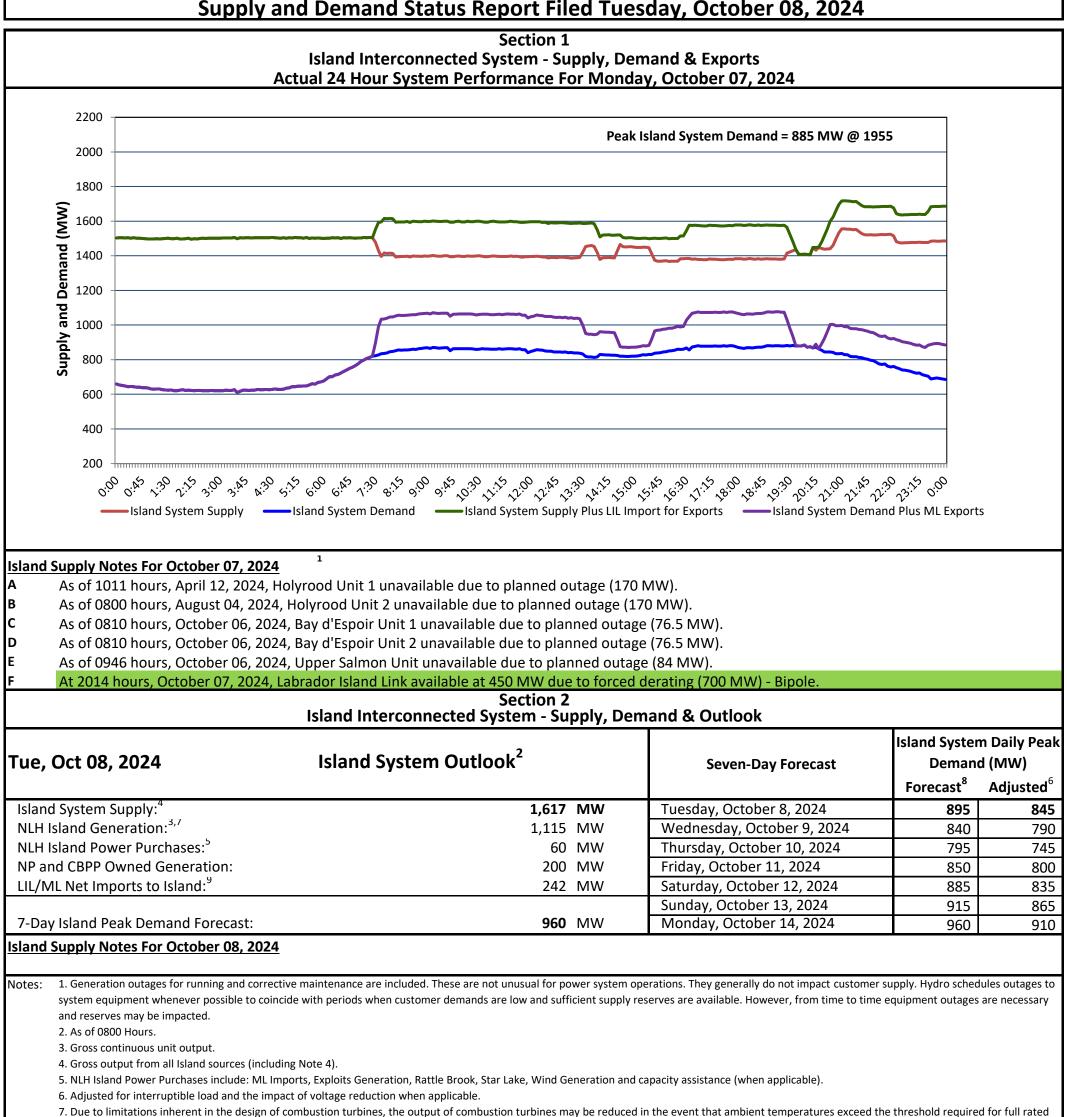

## Newfoundland Labrador Hydro (NLH) Supply and Demand Status Report Filed Tuesday, October 08, 2024

output. This threshold is dependent on the design of each turbine.

8. Does not include ML Exports.

9. LIL Import sunk in the Island System. Actual LIL flows will be restricted by various system conditions including, but not limited to, Island Load, ML Exports and Avalon Unit status.

| Island Peak Demand and Exports Information<br>Previous Day Actual Peak and Current Day Forecast Peak |                                                                           |                                          |                              |
|------------------------------------------------------------------------------------------------------|---------------------------------------------------------------------------|------------------------------------------|------------------------------|
| Mon, Oct 07, 2024                                                                                    | Island Peak Demand <sup>10</sup>                                          | 19:55                                    | 885 MW                       |
|                                                                                                      | Exports at Peak                                                           |                                          | 0 MW                         |
|                                                                                                      | LIL Net Imports to Island                                                 |                                          | 1,908 MWh                    |
| ue, Oct 08, 2024                                                                                     | Forecast Island Peak Demand                                               |                                          | 895 MW                       |
| lotes: 10. Island Demand is supplied<br>Power, DLP).                                                 | by NLH generation and purchases, LIL Imports plus generation owned and op | perated by Newfoundland Power and Corner | Brook Pulp & Paper (Deer Lak |